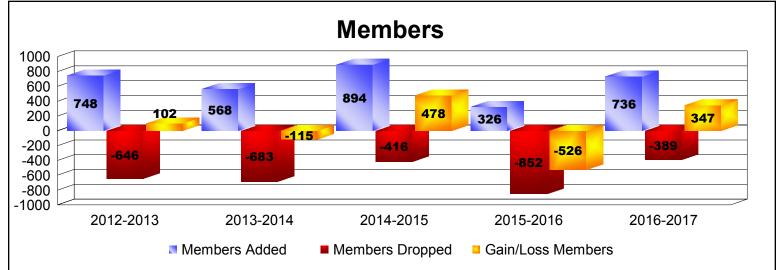

District 316 A

As of June 2017 Cumulative

| Year      | New<br>Clubs | Dropped<br>Clubs | Gain/<br>Loss<br>Clubs | New<br>Members | Charter<br>Members | Reinstate<br>Members | Transfer<br>Members | Total<br>Member<br>Added | Total<br>Members<br>Dropped | Gain/<br>Loss<br>Members |
|-----------|--------------|------------------|------------------------|----------------|--------------------|----------------------|---------------------|--------------------------|-----------------------------|--------------------------|
| 2012-2013 | 5            | -6               | -1                     | 562            | 123                | 58                   | 5                   | 748                      | -646                        | 102                      |
| 2013-2014 | 5            | -12              | -7                     | 363            | 147                | 52                   | 6                   | 568                      | -683                        | -115                     |
| 2014-2015 | 10           | -2               | 8                      | 561            | 295                | 31                   | 7                   | 894                      | -416                        | 478                      |
| 2015-2016 | 0            | -7               | -7                     | 291            | 2                  | 28                   | 5                   | 326                      | -852                        | -526                     |
| 2016-2017 | 7            | -3               | 4                      | 510            | 168                | 36                   | 22                  | 736                      | -389                        | 347                      |
| Average   | 5            | -6               | -1                     | 457            | 147                | 41                   | 9                   | 654                      | -597                        | 57                       |