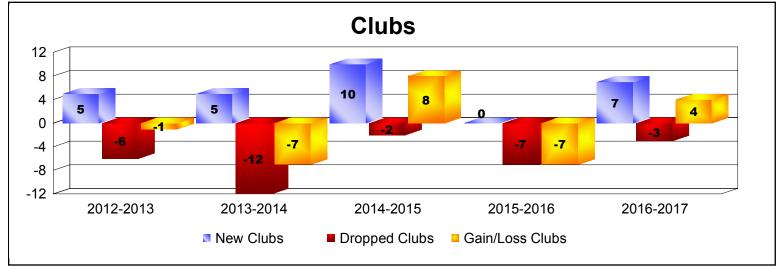

District 316 A

As of June 2017 Cumulative

| Year      | New<br>Clubs | Dropped<br>Clubs | Gain/<br>Loss<br>Clubs | New<br>Members | Charter<br>Members | Reinstate<br>Members | Transfer<br>Members | Total<br>Member<br>Added | Total<br>Members<br>Dropped | Gain/<br>Loss<br>Members |
|-----------|--------------|------------------|------------------------|----------------|--------------------|----------------------|---------------------|--------------------------|-----------------------------|--------------------------|
| 2012-2013 | 5            | -6               | -1                     | 562            | 123                | 58                   | 5                   | 748                      | -646                        | 102                      |
| 2013-2014 | 5            | -12              | -7                     | 363            | 147                | 52                   | 6                   | 568                      | -683                        | -115                     |
| 2014-2015 | 10           | -2               | 8                      | 561            | 295                | 31                   | 7                   | 894                      | -416                        | 478                      |
| 2015-2016 | 0            | -7               | -7                     | 291            | 2                  | 28                   | 5                   | 326                      | -852                        | -526                     |
| 2016-2017 | 7            | -3               | 4                      | 510            | 168                | 36                   | 22                  | 736                      | -389                        | 347                      |
| Average   | 5            | -6               | -1                     | 457            | 147                | 41                   | 9                   | 654                      | -597                        | 57                       |